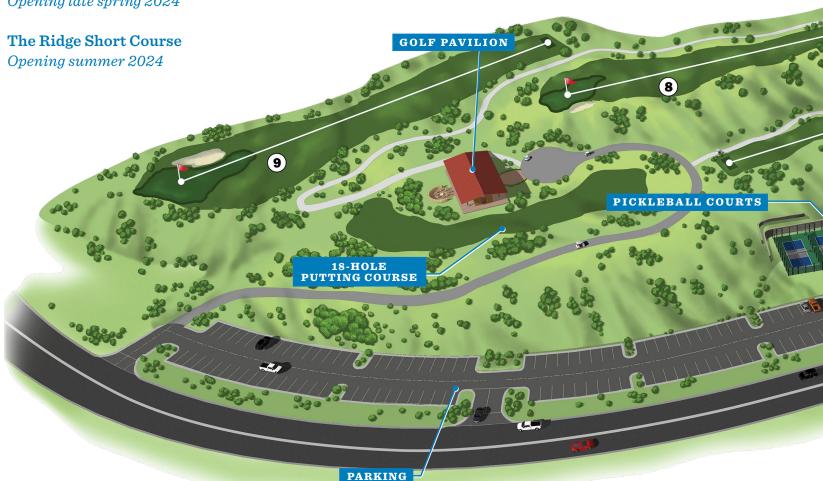

## Playtime for *all*

Tuhaye's new central activity hub is The Playground, a lively place where you can do it all. Hit the tennis and pickleball courts for nonstop fun, or swing away on the short course. Featuring nine approachable par-3 holes, it's a fun and inviting golf experience for all skill levels—an ideal course in which to learn the game or sharpen skills, all with a golf pavilion and 18-hole putting course.

## Tennis & Pickleball

Opening late spring 2024

TENNIS COURTS (HARDCOURT)

THE RIDGE

TENNIS COURTS

Imagine the nostalgia of walking, the camaraderie of good conversation, and your own playlist. It all adds up to fond memories on The Ridge short course. With an open canvas of shots, flexible tee boxes, and less focus on par, the goal is to simply get the ball in the hole. Grab a handful of clubs and pick your match!