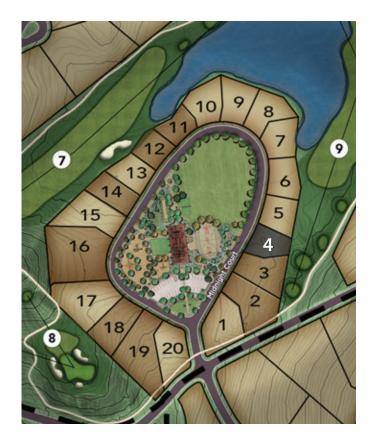

### **HOMESITE 4**

### MOONDANCE

Designed by Otto/Walker Architects, Moondance is a limited collection of only 20 mountain contemporary homes centrally located within the Talisker Club - Tuhaye community between the 7th, 8th and 9th holes of the Mark O'Meara Signature Championship golf course.

The 3.4-acre Moondance Park features a playfield, pavilion, firepit, playgrounds, lawn games, and a court for basketball and pickleball in the summer and an icerink in the winter.

and substitutions to any of the Moondance homes.