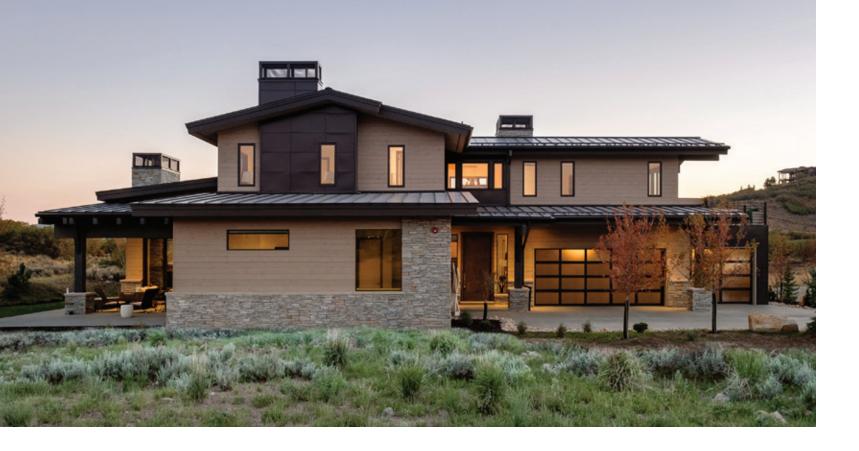

4 bedrooms, 4.5 bathrooms, ~3,421 finished square feet offered fully furnished at \$4,150,000

- CRESCENT PLAN -

### MOONDANCE

Designed by Otto/Walker Architects, Moondance is a limited collection of only 20 mountain contemporary homes centrally located within the Talisker Club - Tuhaye community between the 7th, 8th and 9th holes of the Mark O'Meara Signature Championship golf course.