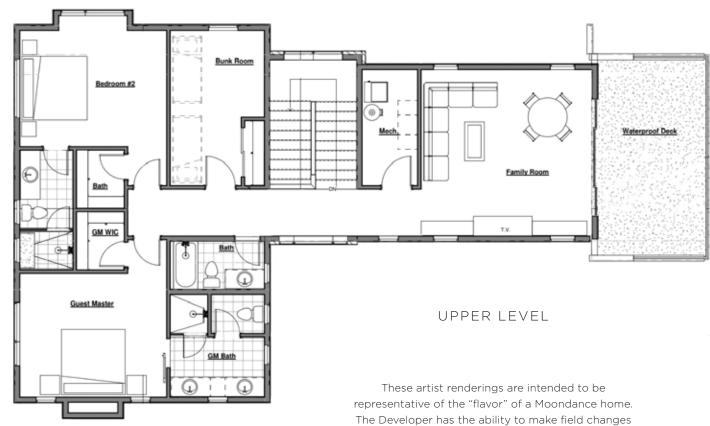

4 bedrooms, 4.5 bathrooms, ~3,421 finished square feet offered fully furnished at \$4,150,000

- CRESCENT PLAN -

### HOMESITE 4 FLOORPLANS