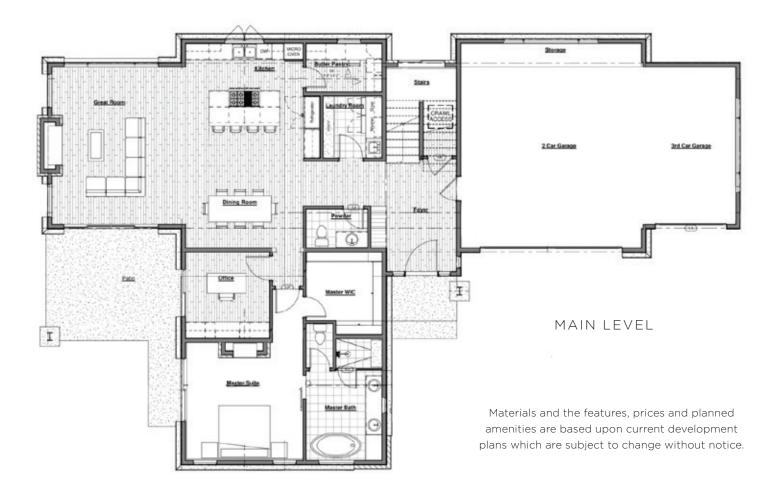

other legal requirements have not been fulfilled. ©2023 The names and logos are licensed and registered trademarks of Storied Deer Valley, LLC.

©2023 BHH Affiliates, LLC. An independently owned and operated franchisee of BHH Affiliates, LLC. Berkshire Hathaway HomeServices and the Berkshire Hathaway HomeServices symbol are registered service marks of Columbia Insurance Company, a Berkshire Hathaway affiliate. Equal Housing Opportunity. 🗅 Information not verified or guaranteed. This correspondence is not intended as a solicitation; if your property is currently listed with another brokerage, please discard.

4 bedrooms, 4.5 bathrooms, ~3,421 finished square feet offered fully furnished at \$4,150,000

- CRESCENT PLAN -



## TALISKER CLUB

### **HOMESITE 4**



### HOMESITE 4 FLOORPLANS



### MOONDANCE

Designed by Otto/Walker Architects, Moondance is a limited collection of only 20 mountain contemporary homes centrally located within the Talisker Club - Tuhaye community between the 7th, 8th and 9th holes of the Mark O'Meara Signature Championship golf course.

The 3.4-acre Moondance Park features a playfield, pavilion, firepit, playgrounds, lawn games, and a court for basketball and pickleball in the summer and an icerink in the winter.





and substitutions to any of the Moondance homes.